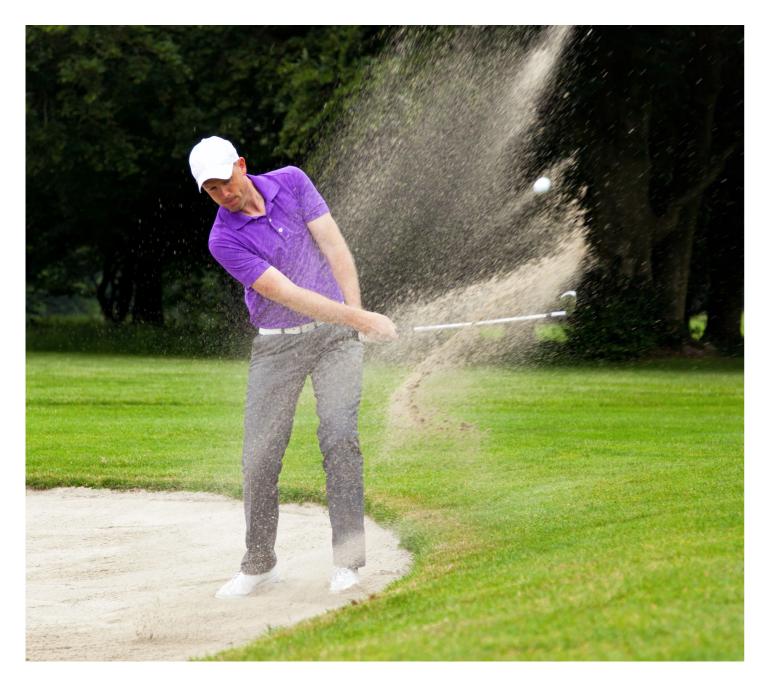

### GOLF SANDS PROBUNKER™

With a very attractive, light colour, Levenseat ProBunker and ProBunker 20 are specialist silica sands that are extremely popular for use as a bunker sand. This is due to their free draining properties, which help prevent water ponding in the bunker. ProBunker will work best against balls plugging in base sand and will aid and open up a locking local sand when raked through. It removes issues of sand splash when you top dress with ProGolf 20.

#### Also ideal if you are looking to move from your existing sand over a period of time.

Levenseat ProBunker meets the guidelines laid out in the "Turf Management for Golf Courses", based on the research carried out by Dr KW Brown and JC Thomas.