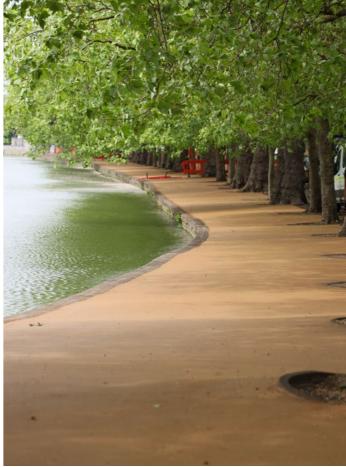

### **CHOOSING A TRADITIONAL** AND DURABLE SURFACING MATERIAL **DOESN'T HAVE** TO MEAN A COMPROMISE **ON AESTHETICS**

A coloured asphalt surface course can be the ideal solution for heavily trafficked roads and to enhance green spaces.

Used in a variety of applications including bus lanes, cycle ways, parks, driveways and car parks and playgrounds.

Supercolour is the ideal complement for both rural and urban surroundings.