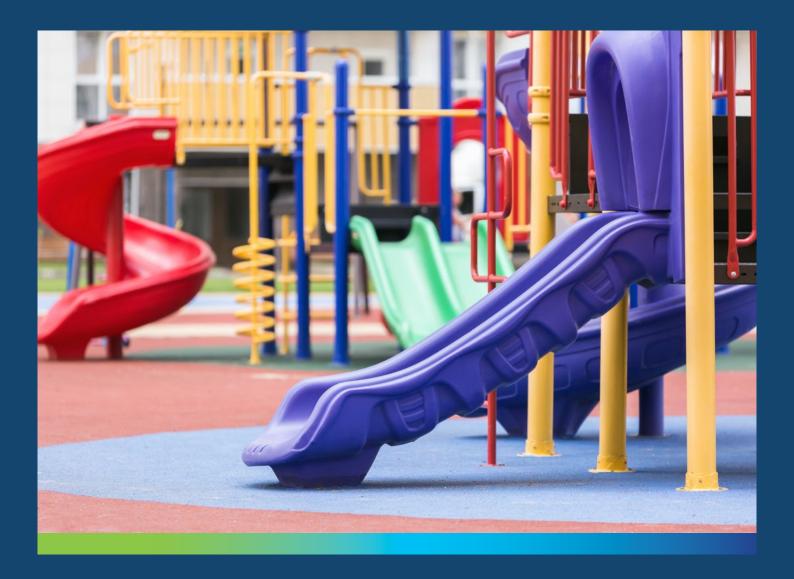

Used in a variety of applications including bus lanes, cycle ways, parks, driveways and car parks and playgrounds.

Supercolour is the ideal complement for both rural and urban surroundings.

# CREATE MEMORABLE DESTINATIONS THAT INSPIRE PEOPLE TO PLAY, EXERCISE, RELAX & REFLEX

66 99

We are proud to have supplied our **SuperColour®** Asphalt to create safer cycle lanes on Trafford Road. Ensuring the safety of road users is of utmost importance, and clear and defined cycle lanes play a crucial role in achieving this.