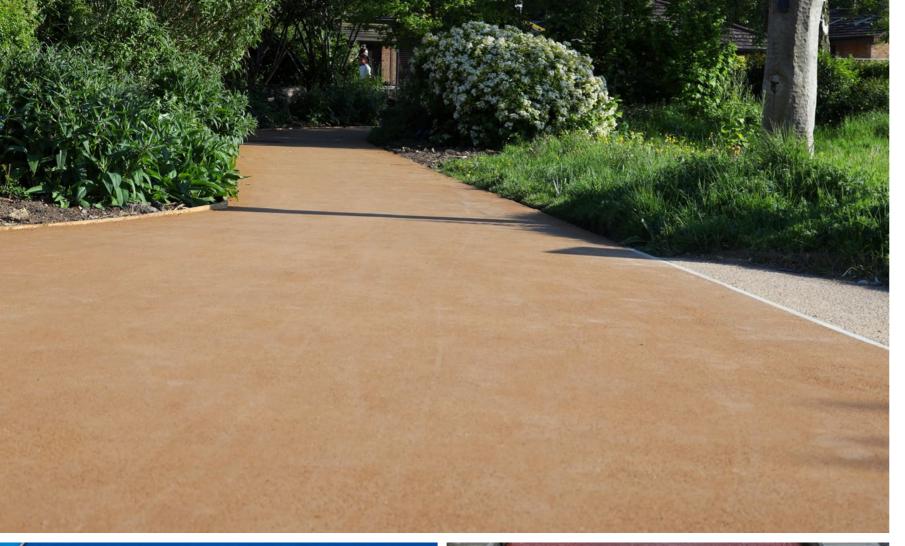

Used in a variety of applications including bus lanes, cycle ways, parks, driveways and car parks and playgrounds.

Supercolour is the ideal complement for both rural and urban surroundings.