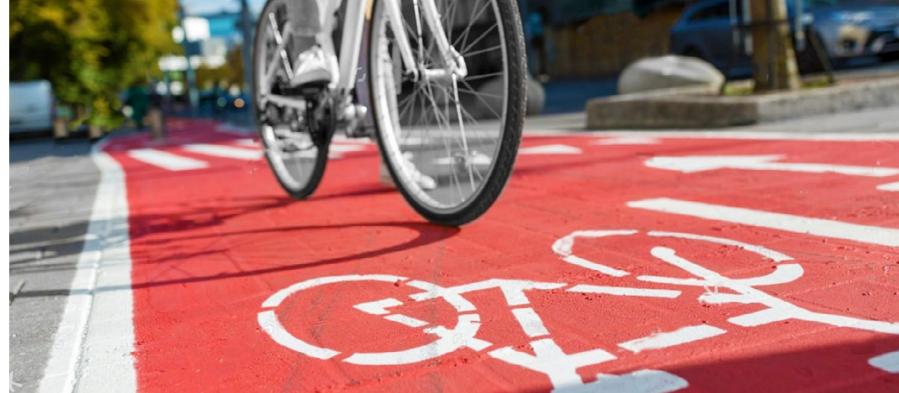

### 66 99

We are proud to have supplied our **SuperColour®** Asphalt to create safer cycle lanes on Trafford Road. Ensuring the safety of road users is of utmost importance, and clear and defined cycle lanes play a crucial role in achieving this.

Our high-performance **SuperColour®** Asphalt provides the durability and reliability needed to create high-quality surfaces that will enhance safety for cyclists- the perfect solution for projects like these.