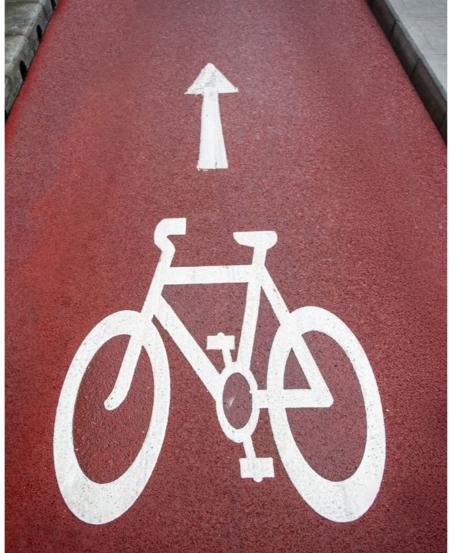

Used in a variety of applications including bus lanes, cycle ways, parks, driveways and car parks and playgrounds.

Supercolour is the ideal complement for both rural and urban surroundings.

### 66 99

We are proud to have supplied our **SuperColour®** Asphalt to create safer cycle lanes on Trafford Road. Ensuring the safety of road users is of utmost importance, and clear and defined cycle lanes play a crucial role in achieving this.

Our high-performance **SuperColour®** Asphalt provides the durability and reliability needed to create high-quality surfaces that will enhance safety for cyclists- the perfect solution for projects like these.

# CREATE MEMORABLE DESTINATIONS THAT INSPIRE PEOPLE TO PLAY, EXERCISE, RELAX & REFLEX

66 99

We are proud to have supplied our **SuperColour®** Asphalt to create safer cycle lanes on Trafford Road. Ensuring the safety of road users is of utmost importance, and clear and defined cycle lanes play a crucial role in achieving this.